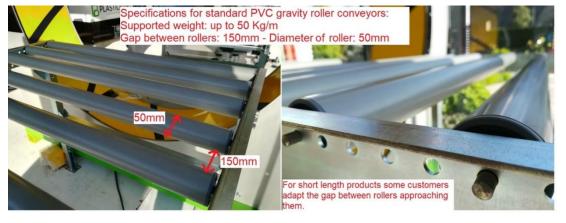

## **Gravity conveyors specs:**

Support until 50 Kg / linear meter – Gap between rollers: 150 mm – Diameter of PVC rollers: 50 mm

**181977** Small products bridge, fixed metal plate attached to the 40348.