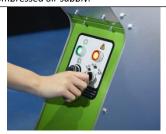

Selector with three wrapping programs when ordered with auto cutting.
\*Auto cutting needs an external compressed air supply.

Small roller table with vertical rollers. Moves up &down – left &right. Used as a side support while wrapping

Wrapper managed by a pedal.

Double stretch film roll system.

Up and down. More speed, less film replacement frequency.

Stretch film roll replacement by moving the ring manually by the external side. Film tension, manual adjustment directly on the reel holder set.