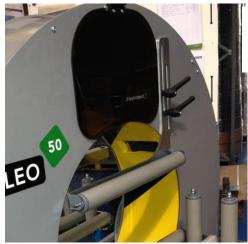

FILM F10.2301300

**F10.2301300** Stretchfilm reel Colorless, stretching 215%, wide 10cm., thickness  $23m\mu$  Stretch film rolls adapted to our reel holders for diam. 38mm core

Auto cutting knives protected by a plate for operator's safety.

Selector with three wrapping programs when ordered with auto cutting.
\*Auto cutting needs an external compressed air supply.

Small roller table with vertical rollers. Moves up &down – left &right. Used as a side support while wrapping