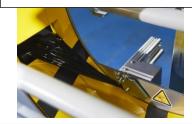

FILM F10.2301300

**F10.2301300** Stretchfilm reel Colorless, stretching 215%, wide 10cm., thickness  $23m\mu$  Stretch film rolls adapted to our reel holders for diam. 38mm core

Auto cutting knives protected by a plate for operator's safety.

Selector with three wrapping programs when ordered with auto cutting.
\*Auto cutting needs an external compressed air supply.

Small roller table with vertical rollers. Moves up &down – left &right. Used as a side support while wrapping