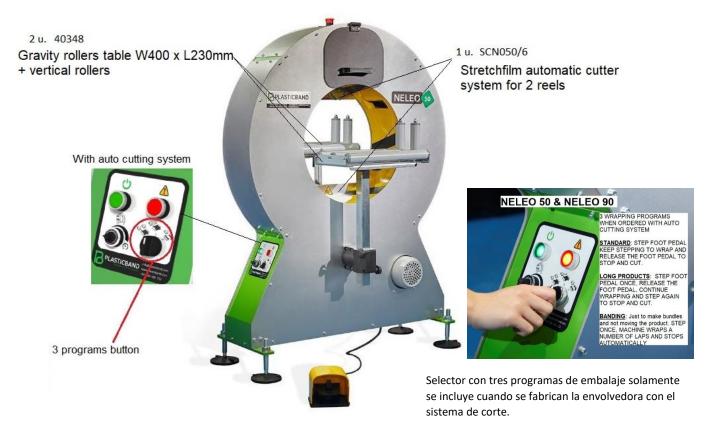

## Basic configuration: Machine + small roller tables + auto cutting system

311.42/050 Semiautomatic orbital wrapping machine mod. NELEO 50, 230V I 50 Hz

PLASTICBAND STANDARD
CORE: 38 mm
REEL HOLDER PREPARED FOR 38mm CORES
MORE STRETCH FILM IN EACH ROLL
LESS STOPS FOR REPLACING FILM
MORE PRODUCTIVITY

Selector with three wrapping programs when ordered with auto cutting.
\*Auto cutting needs an external compressed air supply.

Small roller table with vertical rollers. Moves up &down – left &right. Used as a side support while wrapping

Wrapper managed by a pedal.

Double stretch film roll system.

Up and down. More speed, less film replacement frequency.

Stretch film roll replacement by moving the ring manually by the external side. Film tension, manual adjustment directly on the reel holder set.