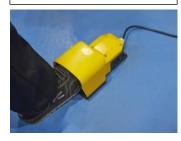

Wrapper managed by a pedal.

Double stretch film roll system.

Up and down. More speed, less film replacement frequency.

Stretch film roll replacement by moving the ring manually by the external side. Film tension, manual adjustment directly on the reel holder set.