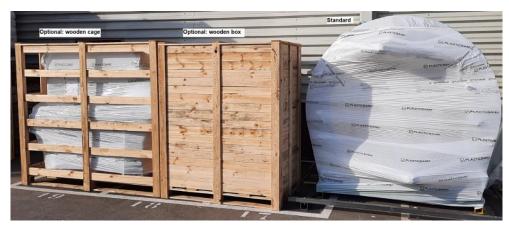

Packing of machines for shipments.

Standard: Machine on a pallet, secured with strap and wrapped.

Recommended for sea freight: Wooden boxes