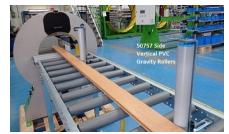

## OPTION

50757 Vertical PVC side gravity rollers to install in the gravity conveyors type RGxxxxPZ. These rollers have a support base to the conveyor's frame and a slotted hole to move them towards the center of the conveyor. These rollers are used as a side support.