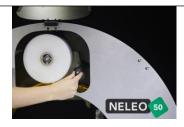

## Basic configuration: Machine + small roller tables + auto cutting system

311.42/050 Semiautomatic orbital wrapping machine mod. NELEO 50, 230V I 50 Hz

PLASTICBAND STANDARD
CORE: 38 mm
REEL HOLDER PREPARED FOR 38mm CORES
MORE STRETCH FILM IN EACH ROLL
LESS STOPS FOR REPLACING FILM
MORE PRODUCTIVITY