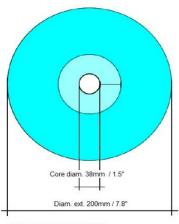

FILM F10.2301300

**F10.2301300** Stretchfilm reel Colorless, stretching 215%, wide 10cm., thickness  $23m\mu$  Stretch film rolls adapted to our reel holders for diam. 38mm core

Auto cutting knives protected by a plate for operator's safety.