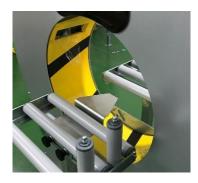

FILM F10.2301300

**F10.2301300** Stretchfilm reel Colorless, stretching 215%, wide 10cm., thickness  $23m\mu$  Stretch film rolls adapted to our reel holders for diam. 38mm core

Auto cutting knives protected by a plate for operator's safety.

Selector with three wrapping programs when ordered with auto cutting.
\*Auto cutting needs an external compressed air supply.

Small roller table with vertical rollers. Moves up &down – left &right. Used as a side support while wrapping