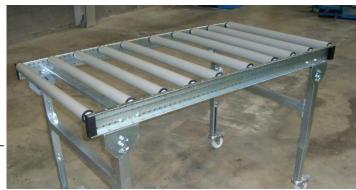

Examples of gravity pvc roller conveyor type RGxxxxPZ (casters not included, optional).

Same length of conveyors at the infeed and outfeed side, to cover the total of the maximum product length.

## **Gravity conveyors specs:**

Support until 50 Kg / linear meter – Gap between rollers: 150 mm – Diameter of PVC rollers: 50 mm

**181977** Small products bridge, fixed metal plate attached to the 40348.