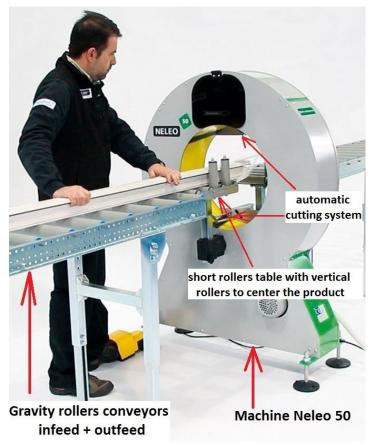

## Basic configuration: Machine + small roller tables + auto cutting system

311.42/050 Semiautomatic orbital wrapping machine mod. NELEO 50, 230V I 50 Hz

PLASTICBAND STANDARD
CORE: 38 mm
REEL HOLDER PREPARED FOR 38mm CORES
MORE STRETCH FILM IN EACH ROLL
LESS STOPS FOR REPLACING FILM
MORE PRODUCTIVITY

Selector with three wrapping programs when ordered with auto cutting.
\*Auto cutting needs an external compressed air supply.

Small roller table with vertical rollers. Moves up &down – left &right. Used as a side support while wrapping