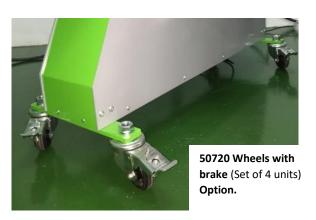

Packing of machines for shipments.

Standard: Machine on a pallet, secured with strap and wrapped.

Recommended for sea freight: Wooden boxes